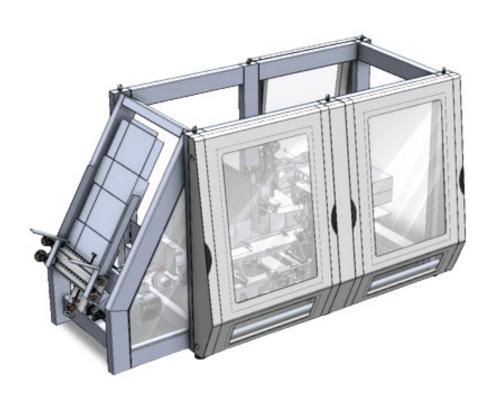

## NWG-20 Side Loading Casepacker

Modular, compact and flexible solution for side casepacking in wrap cases, designed for medium/high capacities.

An accessible and userfriendly equipment, designed to handle flexible, rigid or semi-rigid packages. It is adaptable to the most convenient grouping system according to the characteristics of the product

The NWG-20 allows productions up to 18 cases/min. Its technology is built to operate with soft movements, treating the product in a delicate way.

## **Features**

- Production up to 18 cartons/minute.
- 3 stations: forming, filling and closing
- Servo-controlled system.
- Modular structure composed by grouping unit and case packing unit, with closing by Hot Melt
- Optional blanks magazine for high capacity and autonomy for up to 500 carton sheets.
- Automatic format changeover (optional)