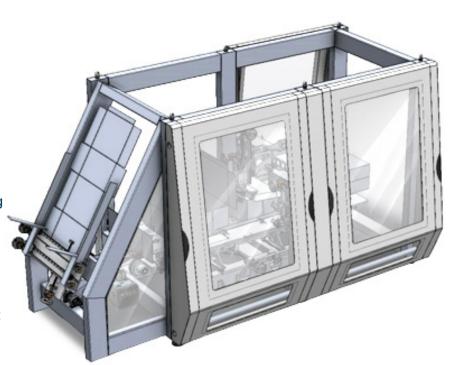

## **NWG-10** Side Loading Casepacker

Modular, compact and flexible solution for wrap cases.

An accessible and userfriendly equipment, designed to handle flexible, rigid or semi-rigid packages. It is adaptable to the most convenient grouping system according to the characteristics of the product.

The NWG-10 allows productions up to 10 cases/min. Its technology is built to operate with soft movements, treating the product in a delicate way.

## **Features**

- Production up to 10 cartons/min
- 2 stations: one of forming and filling and one for closing
- Servo-controlled system.
- Modular structure composed by grouping unit and case packing unit, with closing by Hot Melt
- I Optional blanks magazine for high capacity and autonomy for up to 500 carton sheets.
- Automatic format changeover (optional)

## **Benefits**

- Ergonomic and compact design
- Easy access for maintenance
- Versatile machine easy to adapt to different formats
- HMI (Human-Machine Interface) screen with complete and intuitive software