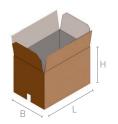

## **Box types**

| FL-1 / FL-3        | L        | В        | Н        |
|--------------------|----------|----------|----------|
| Max                |          |          |          |
| Min                |          |          |          |
|                    |          |          |          |
| FL-5 / FL-6        | L        | В        | Н        |
| FL-5 / FL-6<br>Max | L<br>600 | B<br>400 | H<br>600 |