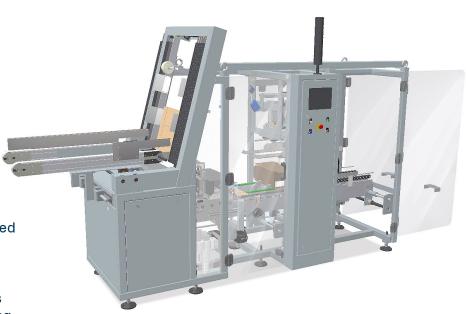

# FL Side Loading Casepacker

Modular, compact and flexible, the Prodec FL sideload casepacking machine is designed for mid-speed productions.

An accessible and userfriendly mono-block design, designed for product grouping and collating, case forming, -filling and -closing in a single unit with small footprint.

The FL casepacker is equipped with a unique case opening system that ensures correct case positioning of the case at the loading station and its smooth transfer to the closing station.

#### Main features 2 stations (FL-1 and FL-5)

- 2 stations: one for forming/filling and the other for carton closing
- From 6 to 8 cartons/minute
- Reduced space and easy handling for the operator

#### Main features 3 stations (FL-3 and FL-6)

- 🕱 3 stations: forming, filling and case closing.
- 15 cases/minute
- Reduced space and easy handling for the operator

## **Benefits**

- Ergonomic and compact design
- Easy access for maintenance
- Versatile machine easy to adapt to different formats
- HMI (Human-Machine Interface) screen with complete and intuitive software