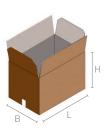

## **Box types**

|     | L   | В   | Н   |
|-----|-----|-----|-----|
| Max |     |     | 400 |
| Min | 350 | 320 | 150 |