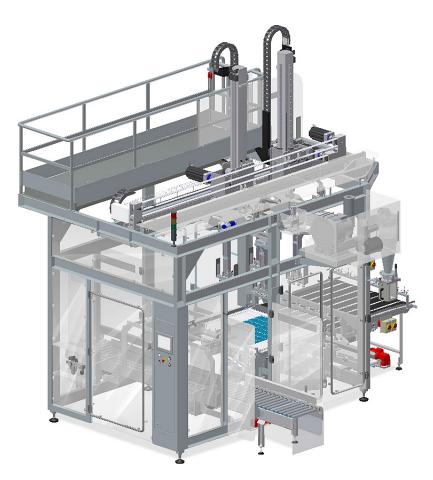

Our top-loaded casepacking for chain-pack solution.

Its design allows a great range of chain-pack lengths making it a flexible and versatile solution to perform several types of folding.

The uniqueness of this solution is to perform the folding directly inside the box instead of traditional systems that fold outside the box.

Our inhouse picking head design allow us to adapt it to product requirements. It can work from double to triple suction cup holders.

An accessible and userfriendly design that gives acces all around the machine for easier and effcient maintenance.

## **Features**

- ▼ Production up to 10 cycles/minute
- Flexibility of chain pack bending inside the box
- Adaptable to variable lengths of chain packs

## **Benefits**

- Reduced footprint: 4,3x2,3 m
- Easy access for maintenance
- Versatile machine easy to adapt to different
- Machine Interface) screen with complete and intuitive software